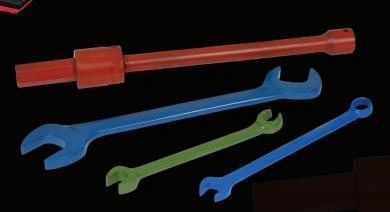

# **COLOR TOOLS**

ASSET

Our color-coated tools are designed to stand out, making work in dark environments visibly easier. Each tool is covered with an innovative coating that bonds with the tool's surface, but doesn't interfere with the tight tolerances of Snap-on's tools and sockets. And if one of your tools goes missing, it'll be easy to locate, making it a snap to avoid FOD and FME.

# FEATURES AND BENEFITS

- Coating withstands repeated use and corrosive environments
- Accepts laser etching for easy identification
- Applications exist in a wide variety of critical industries
- Available in a variety of colors