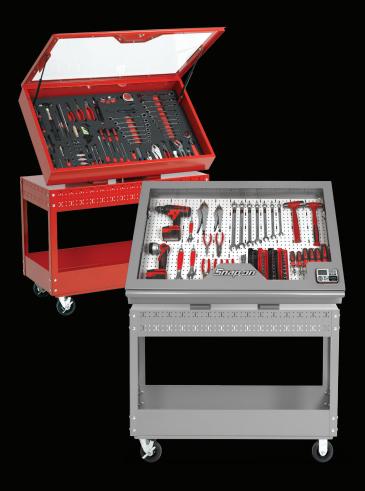

# **PRODUCTS AND SERVICES**

- Visual Control Cabinet
- Zippered Window Cases
- Cage
- Color Tools
- Value Add: Access Control

# COLOR TOOLS AND FOAM CAPABILITIES