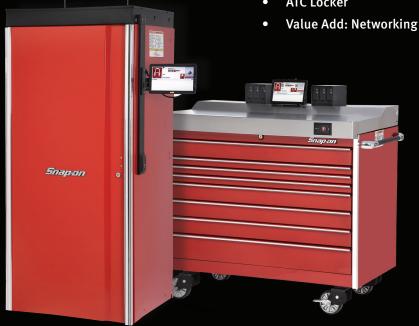

## TAKE ERROR OUT OF THE EQUATION AND **MULTIPLY YOUR PRODUCTIVITY. AUTOMATICALLY.**

When critical industry processes and concerns require the elimination of FOD and FME problems, the solution is to minimize human error. Let your Snap-on ATC handle the control and tracking automatically.

## **CUSTOMER BENEFIT**

- Standardize Work
- **Improve Productivity**
- **Control Inventory**
- **Reduce Losses**
- **Control FOD**

- **Improve Security**
- **Audit Trail**
- **Increase Accountability**
- **Oversight Prevention**
- Calibration and Maintenance reminders

## **PRODUCTS AND SERVICES**

- **Automated Tool Control Box**
- **ATC Locker**