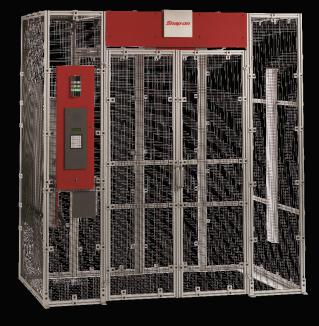

## **PRODUCTS AND SERVICES**

- Automated Tool Control Box
- ATC Locker
- ATC Portal
- Value Add: Networking