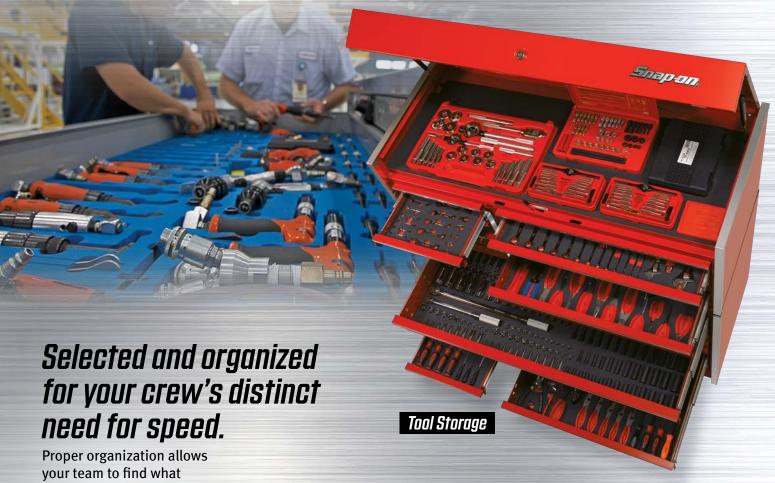

Proper organization allows your team to find what they are looking for, while keeping tools safe. Snap-on can provide a complete tool audit to help you determine the best tool storage product to meet your needs. We even offer mobile solutions – allowing you to take your tools where you need them.