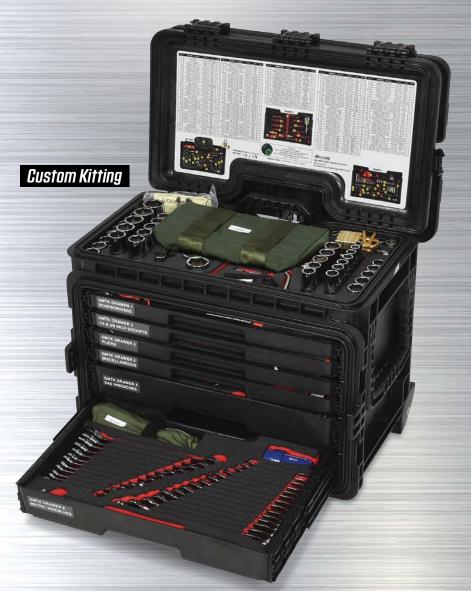

## **CUSTOM KITTING SOLUTIONS**

# From one-of-a-kind kits to thousands of identical tool sets, no one does tool kitting like Snap-on.

No matter how big or small the application, Snap-on's robust, flexible and scalable capabilities enable us to create a versatile range of kitting solutions – from stationary, mobile and transportable sets and much more. We supply kits for everything from servicing copy machines, to maintaining and repairing tanks, helicopters, oil rigs and jumbo jets. Standard or custom, large or small – from our state of the art kitting center, Snap-on does it all.

#### Organization

Tons of options for organizing tools: bags, shadow boards, foam inserts for portable cases, custom foam layouts for tool box drawers, and more. When you're highly organized, you're highly productive.